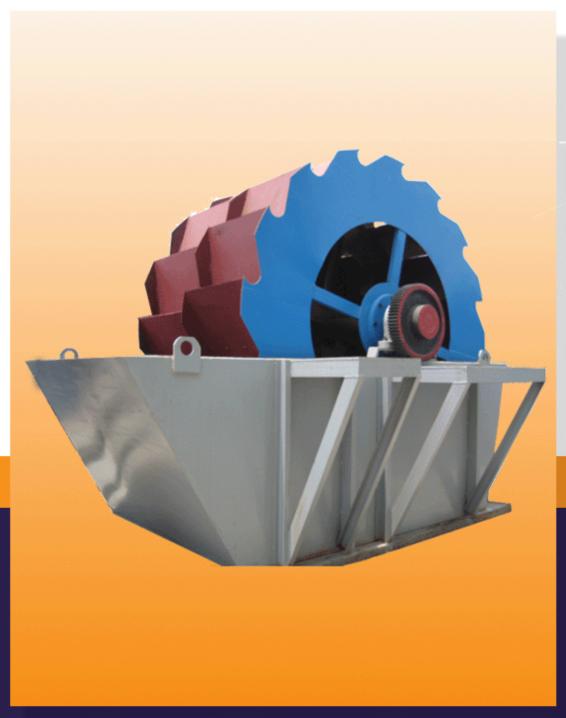

#### Sand Washing Machine Principle

Sand washing machinery drives the impeller in the water groove to move like a circle transmitted by electric motor and decelerator, and then mixes, overturns, cleans and discharges the sand or slag pellets in the water groove.

#### **Durability:**

- 1. It is of simple structure. The bearing device of impeller drive is separated from water and materials with water, to avoid in a large degree that the bearings are damaged by being soaked with water, sand or some polluted things.
- 2. When it is used for cleaning sand in quarries, it has many advantages compared with the traditional spiral one.
- 3. There is little loss for medium-sized and fine sand and stone powder. The grade and the fineness of the sand for construction after being washed can be up to the national standards, such as "sand for construction" and "cobble and broken stones for construction".
- 4. There are no other wearing parts except the screen mesh.5.It features long service life and few times for maintenance.

The efficient sand washing machine of XSD series is a kind of cleaning equipment of international advanced level for sand and slag pellets, developed on the basis of introducing foreign outstanding technology of the same kind of products.