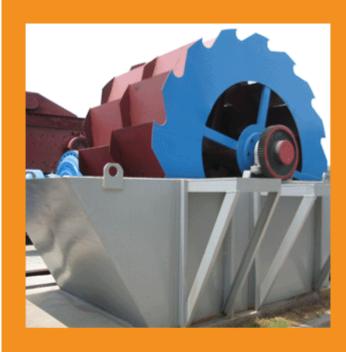

#### Sand Washing Machine Principle

Sand washing machinery drives the impeller in the water groove to move like a circle transmitted by electric motor and decelerator, and then mixes, overturns, cleans and discharges the sand or slag pellets in the water groove.

#### **Durability:**

- 1. It is of simple structure. The bearing device of impeller drive is separated from water and materials with water, to avoid in a large degree that the bearings are damaged by being soaked with water, sand or some polluted things.
- 2. When it is used for cleaning sand in quarries, it has many advantages compared with the traditional spiral one.
- 3. There is little loss for medium-sized and fine sand and stone powder. The grade and the fineness of the sand for construction after being washed can be up to the national standards, such as "sand for construction" and "cobble and broken stones for construction".
- 4. There are no other wearing parts except the screen mesh.5.It features long service life and few times for maintenance.

The efficient sand washing machine of XSD series is a kind of cleaning equipment of international advanced level for sand and slag pellets, developed on the basis of introducing foreign outstanding technology of the same kind of products.