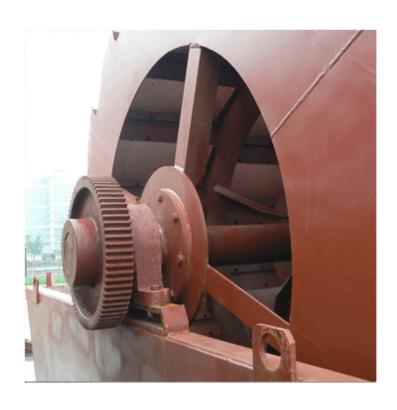

#### Sand Washing Machine Principle

Sand washing machinery drives the impeller in the water groove to move like a circle transmitted by electric motor and decelerator, and then mixes, overturns, cleans and discharges the sand or slag pellets in the water groove.

#### **Durability:**

- 1. It is of simple structure. The bearing device of impeller drive is separated from water and materials with water, to avoid in a large degree that the bearings are damaged by being soaked with water, sand or some polluted things.
- 2. When it is used for cleaning sand in quarries, it has many advantages compared with the traditional spiral one.
- 3. There is little loss for medium-sized and fine sand and stone powder. The grade and the fineness of the sand for construction after being washed can be up to the national standards, such as "sand for construction" and "cobble and broken stones for construction".
- 4. There are no other wearing parts except the screen mesh.5.It features long service life and few times for maintenance.